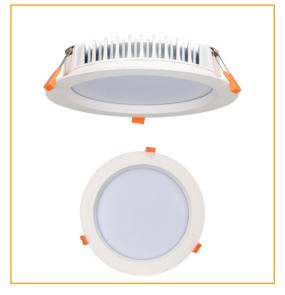

### Model No.

RS-MRR3, RS-MRR5

The Redilight 12 Watt Recessed Round Light is designed with emphasis on both aesthetics and performance.

It is the perfect size for the smaller rooms such as a powder rooms, bathrooms, ensuites or toilets.

# **Specifications**

| Construction                  | Aluminium                            |
|-------------------------------|--------------------------------------|
| Finish                        | White Powder Coated                  |
| LED                           | SMD                                  |
| Number of LEDs                | 60                                   |
| Drive voltage                 | DC30-40V                             |
| Power                         | 12 Watt                              |
| Lumens                        | 1100-1200Lm                          |
| Colour Range                  | 3000k or 5000k                       |
| Average Life                  | >50,000hrs                           |
| Beam Angle                    | 120°                                 |
| <b>Environment Conditions</b> | IP40                                 |
| Light Engine                  | Ceramic Substrate with aluminium PCB |
| Size                          | Overall 225mm, Cut out 200mm         |
| Warranty                      | 7 years                              |
| Diffuser                      | Acrylic (PMMA)                       |