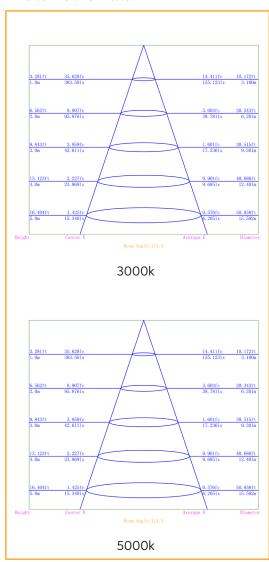

### **Photometric Data**

# **Specifications**

| Construction                  | Aluminium                            |
|-------------------------------|--------------------------------------|
| Finish                        | White Powder Coated                  |
| LED                           | SMD                                  |
| Number of LEDs                | 60                                   |
| Drive voltage                 | DC30-40V                             |
| Power                         | 12 Watt                              |
| Lumens                        | 1100-1200Lm                          |
| Colour Range                  | 3000k or 5000k                       |
| Average Life                  | >50,000hrs                           |
| Beam Angle                    | 120°                                 |
| <b>Environment Conditions</b> | IP40                                 |
| Light Engine                  | Ceramic Substrate with aluminium PCB |
| Size                          | Overall 225mm, Cut out 200mm         |
| Warranty                      | 7 years                              |
| Diffuser                      | Acrylic (PMMA)                       |