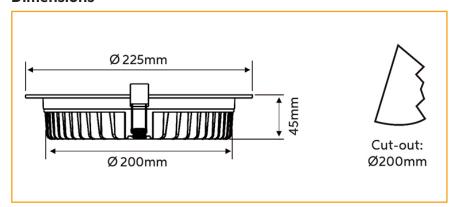

## **Dimensions**

# **Specifications**

| Construction                  | Aluminium                            |
|-------------------------------|--------------------------------------|
| Finish                        | White Powder Coated                  |
| LED                           | SMD                                  |
| Number of LEDs                | 60                                   |
| Drive voltage                 | DC30-40V                             |
| Power                         | 12 Watt                              |
| Lumens                        | 1100-1200Lm                          |
| Colour Range                  | 3000k or 5000k                       |
| Average Life                  | >50,000hrs                           |
| Beam Angle                    | 120°                                 |
| <b>Environment Conditions</b> | IP40                                 |
| Light Engine                  | Ceramic Substrate with aluminium PCB |
| Size                          | Overall 225mm, Cut out 200mm         |
| Warranty                      | 7 years                              |
| Diffuser                      | Acrylic (PMMA)                       |