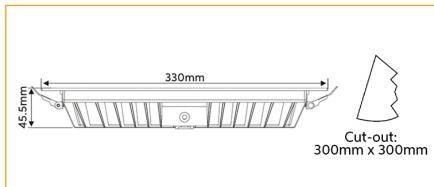

## Dimensions

## **Specifications**

| Construction           | Aluminium                            |
|------------------------|--------------------------------------|
| Finish                 | White Powder Coated, Brushed Chrome  |
| LED                    | SMD                                  |
| Number of LEDs         | 120                                  |
| Drive voltage          | 29~32VDC constant current            |
| Power                  | 24 Watt                              |
| Lumens                 | 2500-2800Lm                          |
| Colour Range           | 3000k or 5000k                       |
| Average Life           | >50,000hrs                           |
| Beam Angle             | 120°                                 |
| Environment Conditions | IP20                                 |
| Light Engine           | Ceramic Substrate with aluminium PCB |
| Size                   | Overall 330mm, Cut out 300mm         |
| Warranty               | 7 years                              |
| Diffuser               | Acrylic (PMMA)                       |
|                        |                                      |