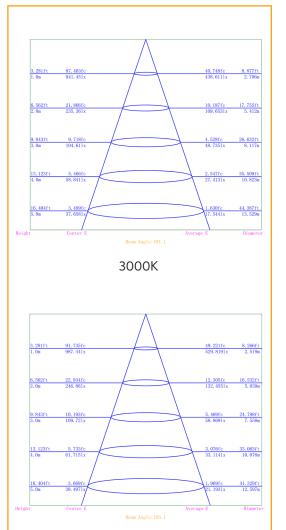

constant current            |
| Power                  | 24 Watt                              |
| Lumens                 | 2500-2800Lm                          |
| Colour Range           | 3000k or 5000k                       |
| Average Life           | >50,000hrs                           |
| Beam Angle             | 120°                                 |
| Environment Conditions | IP20                                 |
| Light Engine           | Ceramic Substrate with aluminium PCB |
| Size                   | Overall 330mm, Cut out 300mm         |
| Warranty               | 7 years                              |
| Diffuser               | Acrylic (PMMA)                       |
|                        |                                      |

## Dimensions



## **Photometric Data**



5000k