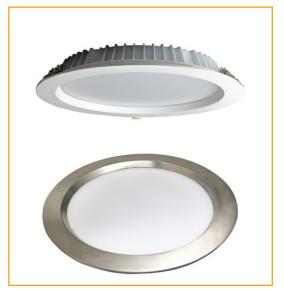

### Model No.

RS-RR3, RS-RR3-BC, RS-RR5, RS-RR5-BC

The Redilight 24 Watt Recessed Round Light is designed with emphasis on both aesthetics and performance.

A superior finish and the exceptional performance of SMD LEDs produces a long-lasting light to suit almost any application.

## **Specifications**

| Construction           | Aluminium                            |
|------------------------|--------------------------------------|
| Finish                 | White Powder Coated, Brushed Chrome  |
| LED                    | SMD                                  |
| Number of LEDs         | 120                                  |
| Drive voltage          | 29~32VDC constant current            |
| Power                  | 24 Watt                              |
| Lumens                 | 2500-2800Lm                          |
| Colour Range           | 3000k or 5000k                       |
| Average Life           | >50,000hrs                           |
| Beam Angle             | 120°                                 |
| Environment Conditions | IP20                                 |
| Light Engine           | Ceramic Substrate with aluminium PCB |
| Size                   | Overall 330mm, Cut out 300mm         |
| Warranty               | 7 years                              |
| Diffuser               | Acrylic (PMMA)                       |
|                        |                                      |