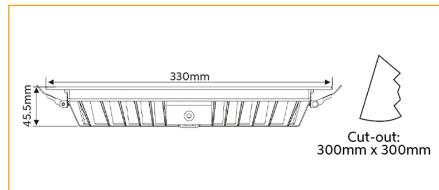

## Dimensions

## **Specifications**

| Construction           | Aluminium                            |
|------------------------|--------------------------------------|
| Finish                 | White Powder Coated, Brushed Chrome  |
| LED                    | SMD                                  |
| Number of LEDs         | 120                                  |
| Drive voltage          | 29~32VDC constant current            |
| Power                  | 24 Watt                              |
| Lumens                 | 2500-2800Lm                          |
| Colour Range           | 3000k or 5000k                       |
| Average Life           | >50,000hrs                           |
| Beam Angle             | 120°                                 |
| Environment Conditions | IP20                                 |
| Light Engine           | Ceramic Substrate with aluminium PCB |
| Size                   | Overall 330x330mm, Cut out 300x300mm |
| Warranty               | 7 years                              |
| Diffuser               | Acrylic (PMMA)                       |
|                        |                                      |