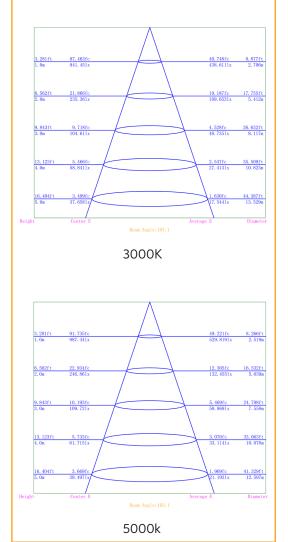

|
| Drive voltage          | 29~32VDC constant current            |
| Power                  | 24 Watt                              |
| Lumens                 | 2500-2800Lm                          |
| Colour Range           | 3000k or 5000k                       |
| Average Life           | >50,000hrs                           |
| Beam Angle             | 120°                                 |
| Environment Conditions | IP20                                 |
| Light Engine           | Ceramic Substrate with aluminium PCB |
| Size                   | Overall 330x330mm, Cut out 300x300mm |
| Warranty               | 7 years                              |
| Diffuser               | Acrylic (PMMA)                       |
|                        |                                      |





## Dimensions