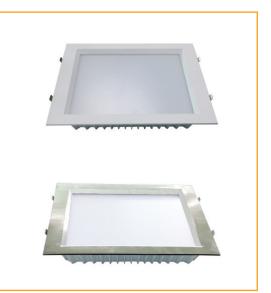

### Model No.

RS-RS3, RS-RS3-BC, RS-RS5, RS-RS5-BC

The Redilight 24 Watt Recessed Square Light is designed with emphasis on both aesthetics and performance.

A superior finish and the exceptional performance of SMD LEDs produces a long-lasting light to suit almost any application.

## **Specifications**

| Construction           | Aluminium                            |
|------------------------|--------------------------------------|
| Finish                 | White Powder Coated, Brushed Chrome  |
| LED                    | SMD                                  |
| Number of LEDs         | 120                                  |
| Drive voltage          | 29~32VDC constant current            |
| Power                  | 24 Watt                              |
| Lumens                 | 2500-2800Lm                          |
| Colour Range           | 3000k or 5000k                       |
| Average Life           | >50,000hrs                           |
| Beam Angle             | 120°                                 |
| Environment Conditions | IP20                                 |
| Light Engine           | Ceramic Substrate with aluminium PCB |
| Size                   | Overall 330x330mm, Cut out 300x300mm |
| Warranty               | 7 years                              |
| Diffuser               | Acrylic (PMMA)                       |
|                        |                                      |