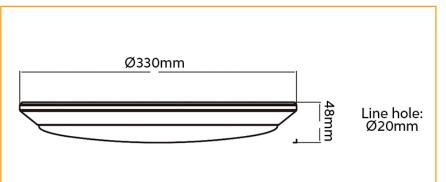

### Dimensions

### **Specifications**

| Construction           | Aluminium                            |
|------------------------|--------------------------------------|
| Finish                 | White Powder Coated                  |
| LED                    | SMD                                  |
| Number of LEDs         | 120                                  |
| Drive voltage          | 29~32VDC constant current            |
| Power                  | 24 Watt                              |
| Lumens                 | 2500-2800Lm                          |
| Colour Range           | 3000k or 5000k                       |
| Average Life           | >50,000hrs                           |
| Beam Angle             | 120°                                 |
| Environment Conditions | IP20                                 |
| Light Engine           | Ceramic Substrate with aluminium PCB |
| Size                   | Overall 330mm, Height 48mm           |
| Warranty               | 7 years                              |
| Diffuser               | Acrylic (PMMA)                       |
|                        |                                      |