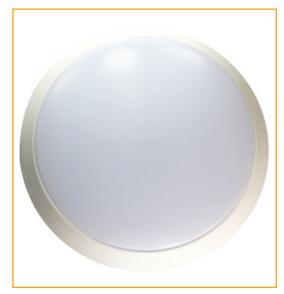

#### Model No.

RS-RS3, RS-RS3-BC, RS-RS5, RS-RS5-BC

The Redilight 24 Watt Slimline Surface Light is designed with emphasis on both aesthetics and performance.

A superior finish and the exceptional performance of SMD LEDs produces a long-lasting light to suit almost any application.