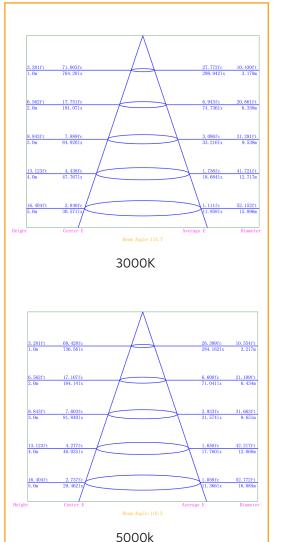

#### **Photometric Data**

### **Specifications**

| Construction           | Aluminium                            |
|------------------------|--------------------------------------|
| Finish                 | White Powder Coated                  |
| LED                    | SMD                                  |
| Number of LEDs         | 120                                  |
| Drive voltage          | 29~32VDC constant current            |
| Power                  | 24 Watt                              |
| Lumens                 | 2500-2800Lm                          |
| Colour Range           | 3000k or 5000k                       |
| Average Life           | >50,000hrs                           |
| Beam Angle             | 120°                                 |
| Environment Conditions | IP20                                 |
| Light Engine           | Ceramic Substrate with aluminium PCB |
| Size                   | Overall 330mm, Height 48mm           |
| Warranty               | 7 years                              |
| Diffuser               | Acrylic (PMMA)                       |
|                        |                                      |