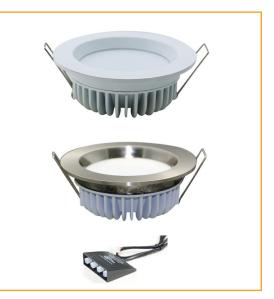

#### Model No.

RS-SRR3, RS-SRR3-BC, RS-SRRS, RS-SRRS-BC

The Redilight 6 Watt Recessed Round Light is designed with emphasis on both aesthetics and quality.

A superior finish and the exceptional performance of SMD LEDs produces a long-lasting light to suit almost any application.

Note: The splitter box is to be used in conjunction with Redilight 6 Watt lights ONLY. The lights plug into the splitter box to create a 12 or 24 watt load before plugging into the Redilight Driver.

#### **Specifications**

| Construction           | Aluminium                            |
|------------------------|--------------------------------------|
| Finish                 | White Powder Coated / Brushed Chrome |
| LED                    | SMD                                  |
| Number of LEDs         | 30                                   |
| Drive voltage          | 29-32VDC constant current            |
| Power                  | 6 Watt                               |
| Lumens                 | 600-700Lm                            |
| Colour Range           | 3000k or 5000k                       |
| Average Life           | >50,000hrs                           |
| Beam Angle             | 120°                                 |
| Environment Conditions | IP20                                 |
| Light Engine           | Ceramic Substrate with aluminium PCB |
| Size                   | Overall 110mm, Cut out 90mm          |
| Warranty               | 7 years                              |
| Diffuser               | Acrylic (PMMA)                       |
|                        |                                      |