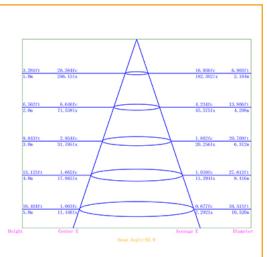

tant current            |
| Power                  | 6 Watt                               |
| Lumens                 | 600-700Lm                            |
| Colour Range           | 3000k or 5000k                       |
| Average Life           | >50,000hrs                           |
| Beam Angle             | 120°                                 |
| Environment Conditions | IP20                                 |
| Light Engine           | Ceramic Substrate with aluminium PCB |
| Size                   | Overall 110mm, Cut out 90mm          |
| Warranty               | 7 years                              |
| Diffuser               | Acrylic (PMMA)                       |
|                        |                                      |

#### Dimensions





### **Photometric Data**



3000k