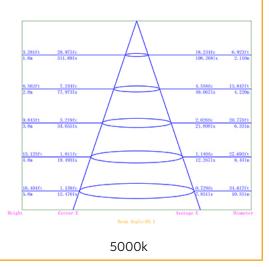

ent            |
| Power                  | 6 Watt                               |
| Lumens                 | 600-700Lm                            |
| Colour Range           | 3000k or 5000k                       |
| Average Life           | >50,000hrs                           |
| Beam Angle             | 120°                                 |
| Environment Conditions | IP20                                 |
| Light Engine           | Ceramic Substrate with aluminium PCB |
| Size                   | Overall 110mm, Cut out 90mm          |
| Warranty               | 7 years                              |
| Diffuser               | Acrylic (PMMA)                       |
|                        |                                      |

#### Dimensions





### **Photometric Data**



3000k