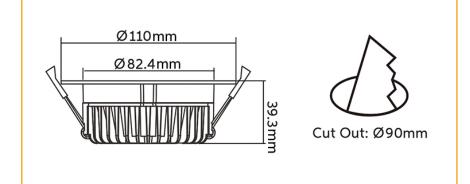

#### **Specifications**

| Construction           | Aluminium                            |
|------------------------|--------------------------------------|
| Finish                 | White Powder Coated / Brushed Chrome |
| LED                    | SMD                                  |
| Number of LEDs         | 30                                   |
| Drive voltage          | 29-32VDC constant current            |
| Power                  | 6 Watt                               |
| Lumens                 | 600-700Lm                            |
| Colour Range           | 3000k or 5000k                       |
| Average Life           | >50,000hrs                           |
| Beam Angle             | 120°                                 |
| Environment Conditions | IP20                                 |
| Light Engine           | Ceramic Substrate with aluminium PCB |
| Size                   | Overall 110mm, Cut out 90mm          |
| Warranty               | 7 years                              |
| Diffuser               | Acrylic (PMMA)                       |
|                        |                                      |

#### Dimensions