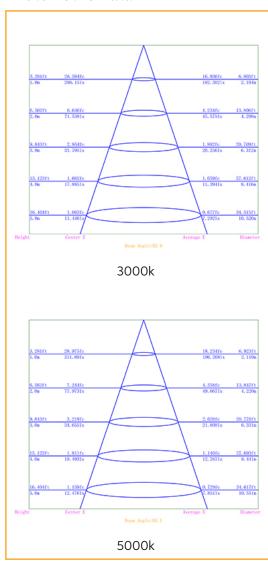

current            |
| Power                         | 6 Watt                               |
| Lumens                        | 600-700Lm                            |
| Colour Range                  | 3000k or 5000k                       |
| Average Life                  | >50,000hrs                           |
| Beam Angle                    | 120°                                 |
| <b>Environment Conditions</b> | IP20                                 |
| Light Engine                  | Ceramic Substrate with aluminium PCB |
| Size                          | Overall 109x109mm, Cut out 90x90mm   |
| Warranty                      | 7 years                              |
| Diffuser                      | Acrylic (PMMA)                       |

## **Dimensions**





## **Photometric Data**