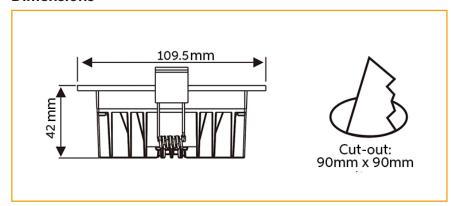

# **Specifications**

| Construction                  | Aluminium                            |
|-------------------------------|--------------------------------------|
| Finish                        | White Powder Coated / Brushed Chrome |
| LED                           | SMD                                  |
| Number of LEDs                | 30                                   |
| Drive voltage                 | 29-32VDC constant current            |
| Power                         | 6 Watt                               |
| Lumens                        | 600-700Lm                            |
| Colour Range                  | 3000k or 5000k                       |
| Average Life                  | >50,000hrs                           |
| Beam Angle                    | 120°                                 |
| <b>Environment Conditions</b> | IP20                                 |
| Light Engine                  | Ceramic Substrate with aluminium PCB |
| Size                          | Overall 109x109mm, Cut out 90x90mm   |
| Warranty                      | 7 years                              |
| Diffuser                      | Acrylic (PMMA)                       |

## **Dimensions**