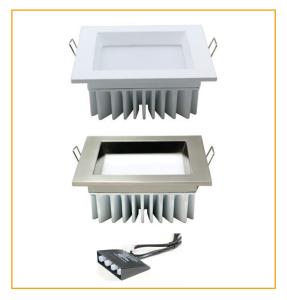

## Model No.

RS-SRS3,RS-SRS3-BC, RS-SRS5, RS-SRS5-BC

The Redilight 6 Watt Recessed Square Light is designed with emphasis on both aesthetics and quality.

A superior finish and the exceptional performance of SMD LEDs produces a long-lasting light to suit almost any application.

# **Specifications**

| Construction                  | Aluminium                            |
|-------------------------------|--------------------------------------|
| Finish                        | White Powder Coated / Brushed Chrome |
| LED                           | SMD                                  |
| Number of LEDs                | 30                                   |
| Drive voltage                 | 29-32VDC constant current            |
| Power                         | 6 Watt                               |
| Lumens                        | 600-700Lm                            |
| Colour Range                  | 3000k or 5000k                       |
| Average Life                  | >50,000hrs                           |
| Beam Angle                    | 120°                                 |
| <b>Environment Conditions</b> | IP20                                 |
| Light Engine                  | Ceramic Substrate with aluminium PCB |
| Size                          | Overall 109x109mm, Cut out 90x90mm   |
| Warranty                      | 7 years                              |
| Diffuser                      | Acrylic (PMMA)                       |